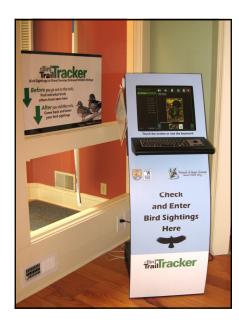

anization which is
managed by a Board
of Directors elected
by the membership.

We are part of a network of 250 Friends groups nationwide committed to protecting and improving Refuge resources.

Every member is important and membership at all levels is welcome.

## **Membership Benefits**

- The Swamp Scene newsletter.
- A 10% discount at the Friends Nature Shop.
- Invitations to Special Member-only Events.
- Satisfaction in knowing you are helping protect wildlife and wild places while safeguarding a national treasure for future generations.

# **Provide Funding**

Kiosks, Interpretive Panels, Benches

Butterfly, Bird & Native Plant Gardens

Turtle Research

Nest Cams for Bluebird Boxes

Summer Interns

Children's Nature Detective Trail

Junior Refuge Manager Program

eBird Trail Tracker



### **Volunteer Time & Talent**



**Greet Visitors** 

Lead Group Tours

Maintain Gardens

Clean up Roadsides

Remove Invasive Plants

Assist in Friends Nature Shop

#### **Volunteers Needed!**

Join the Fun!

It's Easy!

Flexible!

Rewarding!